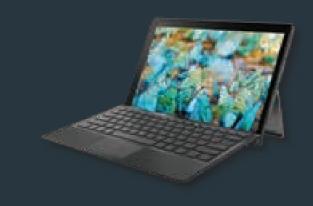

# Miix Series

Powerful like a laptop, agile like a tablet Miix Series 520, 630, 720

- The 520 features Intel® Quad Core™ 8th gen processor, while the 630 features Qualcomm® Snapdragon™ processing, and the 720 features 7th Gen Intel® Core™ i7 processors
- The 520 features a 12.2" FHD, multi-touch display, the 630 features a 12.3" WUXGA multitouch display, while the 720 features 12.0" QHD multi-touch display