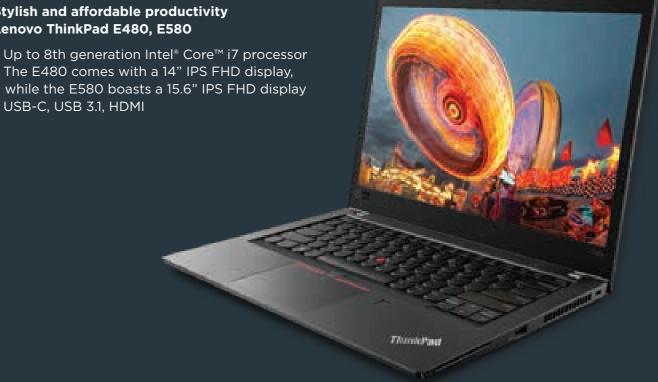

# ThinkPad E Series

Stylish and affordable productivity Lenovo ThinkPad E480, E580

• Up to 8th generation Intel® Core™ i7 processor • The E480 comes with a 14" IPS FHD display,

• USB-C, USB 3.1, HDMI