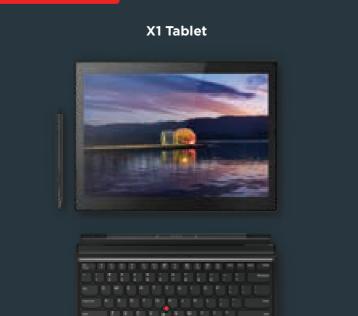

# X1 Tablet (3rd Gen)

Tablet. Laptop. Canvas. You decide.

- Up to 8th generation Intel® Quad Core™ i7 with vPro™
- 13" 3k display

enovo

- Weighs less than 900g
- 9.5-hour battery life
- Fingerprint scanner & TPM encryption chip
- Dual Intel® Thunderbolt™ ports