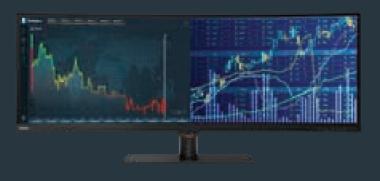

# Lenovo™ ThinkVision® P44w Monitor

### Ideal for multi-tasking, efficient and ergonomic

- 43.4" monitor, WVA Borderless 1800R curved
- DWUXGA Resolution (3840\*1200)
- Vivid and natural visuals experience with HDR400
- Response time 4ms
- sRGB, BT.709, DCI-P3 color gamut  $\Delta$ E<2 with factory report
- USB 3.1 (4 down/1BC); (2 up by USB Type-C)
- Full functional dual USB Type-C, max charging at 90W