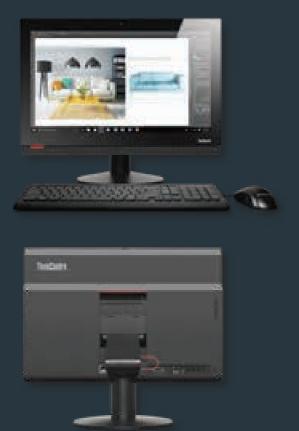

# **ThinkCentre Tiny-in-One** 24 Monitor

Make smart, smarter with this lightweight and slim monitor. Seamless integration and fantastic display in a full All-In-One experience.

# **Monitors**

# Monitors are getting thinner and smarter every year.

Be it work or pleasure, Lenovo's ThinkVision P, T, X and S series offer vivid images, immersive experiences, wide viewing angles, high resolutions and all the best in flexibility, connectivity and ergonomic benefits. Make the most out of your working space with slim or near edgeless screens, and full-function stands that lift, pivot and swivel for optimum viewing comfort even in vertical use.