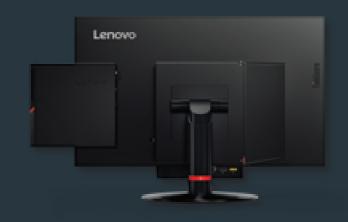

# **Monitors**

# Monitors are getting thinner and smarter every year.

Be it work or pleasure, Lenovo's ThinkVision P, T, X and S series offer vivid images, immersive experiences, wide viewing angles, high resolutions and all the best in flexibility, connectivity and ergonomic benefits. Make the most out of your working space with slim or near edgeless screens, and full-function stands that lift, pivot and swivel for optimum viewing comfort even in vertical use.