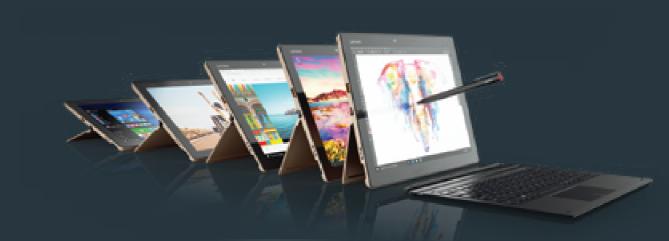

# **Product flexibility meets business versatility**

Technology is constantly changing and is offering better experiences. The Miix Series, the X1 Tablets or the Lenovo Tablet 10 are a new breed of portable computers with a convertible or detachable touchscreen for increased flexibility. This allows you to use the devices as regular clamshell laptops, but also as tablets or several other modes in between. This feature makes these tablets versatile and adaptable to all sorts of situations.

# Miix Series

Powerful like a laptop, agile like a tablet Miix Series 520, 630, 720

- The 520 features Intel® Quad Core™ 8th gen processor, while the 630 features Qualcomm® Snapdragon™ processing, and the 720 features 7th Gen Intel® Core™ i7 processors
- The 520 features a 12.2" FHD, multi-touch display, the 630 features a 12.3" WUXGA multitouch display, while the 720 features 12.0" QHD multi-touch display