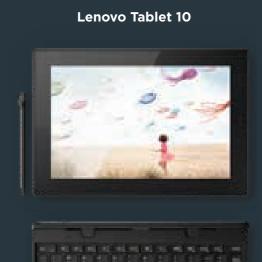

# Lenovo™ Tablet 10

### A business 2-in-1 that delivers

- Intel® Gemini Lake Processors
- Up to 9.9 hours battery life
- 10.1" HD IPS multi-touch display, 300 nits
- 8GB LPDDR4