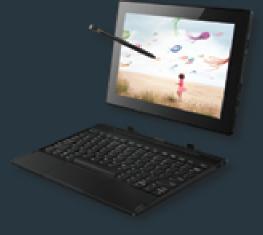

### A business 2-in-1 that delivers

- Intel® Gemini Lake Processors
- Up to 9.9 hours battery life
- 10.1" HD IPS multi-touch display, 300 nits
- 8GB LPDDR4