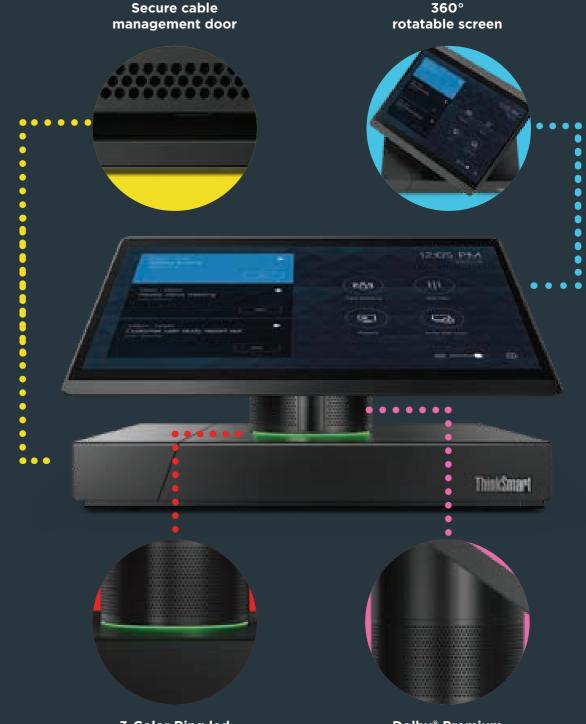

# **ThinkSmart Hub 500**

# Fast. Productive. Easy to use.

# Easy to deploy

Plugin and start the meeting with one single tap

### Walk and talk

The far-field microphones will catch every word with astounding clarity

## **Instant Control**

Anyone can take and give control instantly with the 360° rotatable screen

## Easy to join

The Skype Rooms System makes joining, sharing and collaborating a breeze

**3-Color Ring led Dolby® Premium** for Skype status tuned speakers