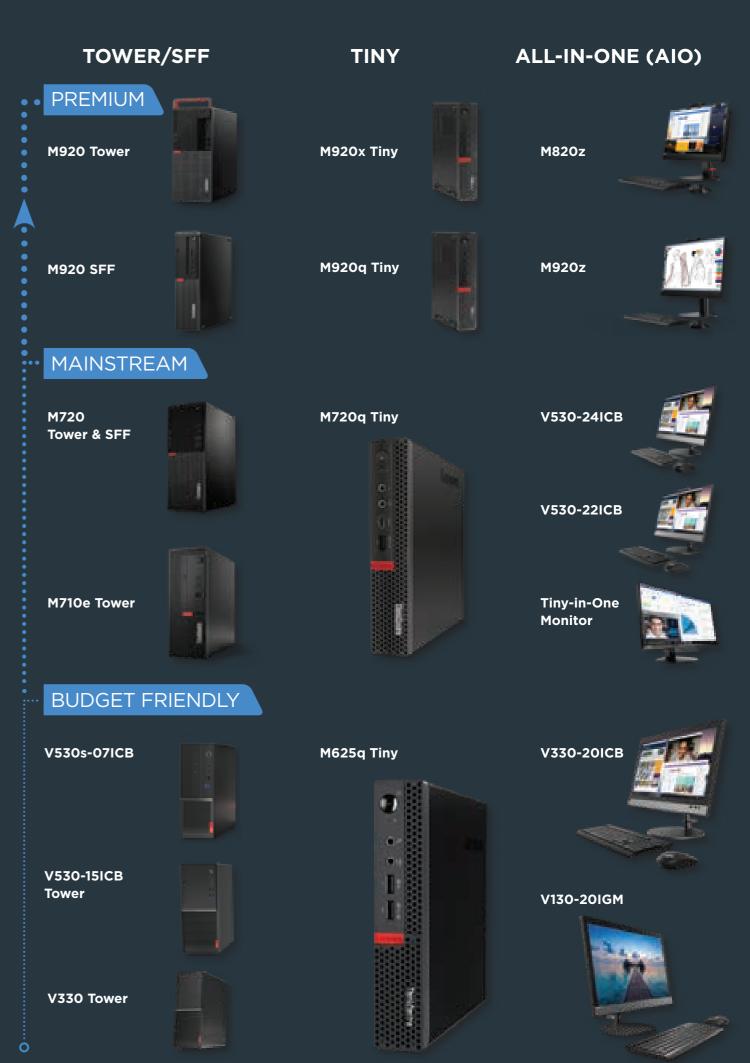

# ThinkCentre M Series **Tower & SFF**

**Productive and compact enterprise desktops** ThinkCentre M720 Tower & SFF, M920 Tower & SFF, M710e Tower

- Up to 8th Generation Intel® Core™ i7 Processors
- PCle SSD with 3D NAND technology 3x more performant than SATA SSD
- Up to 64 GB 4 DDR4 UDIMM 2400MHz

# **ThinkCentre M Series Tiny**

Tiny footprint, big performance ThinkCentre M625q Tiny, M720q Tiny, M920q & M920x Tinv

- The M720q, M920q and M920x Tiny feature up to 8th Generation Intel® Core™ i7 Processors
- PCle SSD storage
- All M Series Tiny Desktops feature DDR4 SODIMM

# **Lenovo™ V Series Desktops**

Big on performance, low on maintenance Lenovo V330, V530s-07ICB SFF, V530-15ICB

- Up to 8th Generation Intel® Core™ i7 processor
- The Lenovo V330 features up to 8GB DDR4 2400MHz memory and the Lenovo V320 features up to 8 GB DDR3L 1600MHz memory
- The Lenovo V530s-07ICB SFF & V530-15ICB feature 2280 M.2 PCIe SSD and up to 32 GB 2 DDR4 UDIMM 2400MHz memory
- Energy-efficient with Energy Star & GREENGUARD® certifications