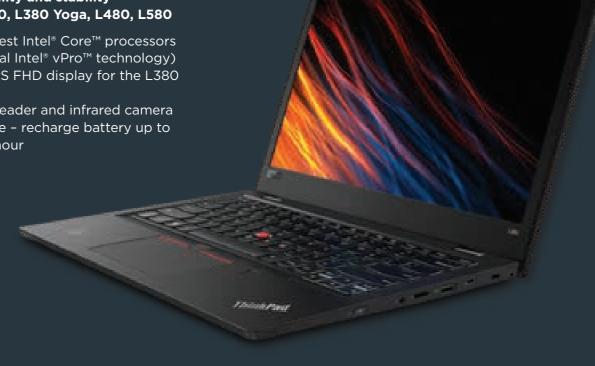

# ThinkPad L Series

Lenovo

Utmost reliability and stability ThinkPad L380, L380 Yoga, L480, L580

- Up to the latest Intel® Core™ processors (with optional Intel® vPro™ technology)
- Anti-Glare IPS FHD display for the L380 and L480
- Fingerprint reader and infrared camera
- Rapid Charge recharge battery up to 80% in one hour