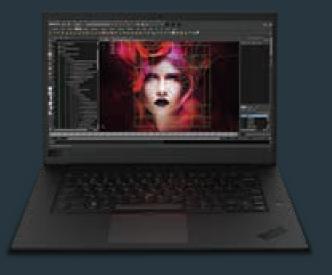

# ThinkPad X1 Extreme

"Extreme power. Extreme portability. Extreme possibilities."

- Up to 8th generation Intel® Hexa Core™ CPUs with discrete Nvidia GeForce 1050 Ti MaxQ
- 15" UHD Dolby Vision™ HDR display 100% color gamut
- Up to 15 hours\* of battery life with Rapid Charge

# ThinkPad X1 Carbon (6th Gen)

"Tough build quality, industrial yet sexy design." Tech Aeris

- 8th generation Intel® Quad Core™ CPUs 35% performance boost over previous generation
- Dolby Vision™ HDR display 500 NITS peak brightness
- Rapid Charge recharge battery up to 80% in one hour