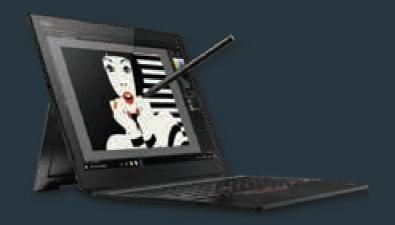

# X1 Tablet (3rd Gen)

Tablet. Laptop. Canvas. You decide.

- Up to 8th generation Intel® Quad Core™ i7 with vPro™
- 13" 3k display

enovo

- Weighs less than 900g
- 9.5-hour battery life
- Fingerprint scanner & TPM encryption chip
- Dual Intel® Thunderbolt™ ports