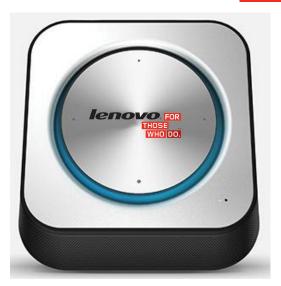

## Product Code: LENOV014

LENOV014 - PunchBox Bluetooth wireless speaker and speakerphone with LED!

Superior stereo sound with rich base.

15 hours play time. Rechargeagle battery.

Print area: ± 50 mm diameter Print method: padprint, silkscreen Colour: silver with black trim

Product dimensions: ± 107 x 110 x 57 mm

Packaging: silver giftbox

Packaging dimensions: ± 140 x 140 x 80 mm

Weight product: ± 320 g Weight product & box: ± 578 g Compliance: CE, RoHS, FCC

## Features:

- > Bluetooth wireless technology V3.0 + EDR Class 2
- > Bluetooth rage distance: up to 10m
- > Superior stereo sound with rich base
- > Output power: 2.5W x 2
- > Easy pairing via NFC
- > Built-in rechargeable 2.000mAh Li-Polymer battery, up to
- 15 hours play time
- > Play/stop and volume up/down button
- > To pick up and end a call, simply press the volume button
- > Microphone built-in
- > Standard LED colour is blue
- > Accessories included: 3.5mm cable, micro USB cable.